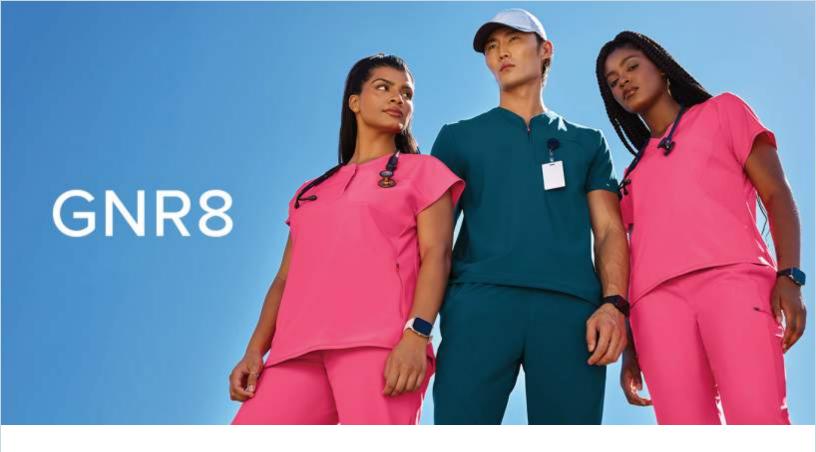

Cherokee - Infinity - Men's Three-Pocket V-Neck Scrub Top

Cherokee - Infinity - Men's Zip Fly Button Closure Tapered Leg Pant SPICK200A

Cherokee - Infinity GNR8 -Women's V-Neck Scrub Top SPIIN620A

Cherokee - Infinity GNR8 - Women's Mid Rise Jogger Scrub Pant SPIIN122A

Cherokee - Infinity GNR8 - Women's Henley Scrub Top SPIIN622A

Cherokee - Infinity GNR8 - Women's 5-Pocket High Rise Convertible Jogger

Cherokee - Infinity GNR8 - Men's V-Neck Scrub Top SPIIN700A

Cherokee - Infinity GNR8 - Men's Straight Leg Scrub Pant SPIIN200A