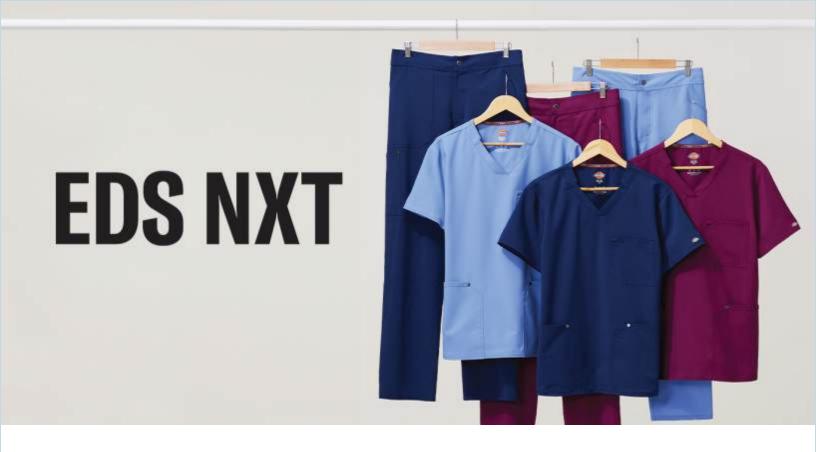

Dickies Medical - EDS NXT - Women's 4-Pocket V-Neck Scrub... SPIDK678

Dickies Medical - EDS NXT - Women's 5-Pocket Wide Leg Scrub... SPIDK219

Dickies Medical - EDS NXT - Women's 1-Pocket Henley Scrub Top SPIDK681

Dickies Medical - EDS NXT - Women's 5-Pocket Tapered Leg Scrub Pant SPIDK221

Dickies Medical - EDS NXT - Men's 3-Pocket V-Neck Scrub Top SPIDK677

Dickies Medical - EDS NXT - Men's 4-Pocket Zip Fly Scrub Pant SPIDK216